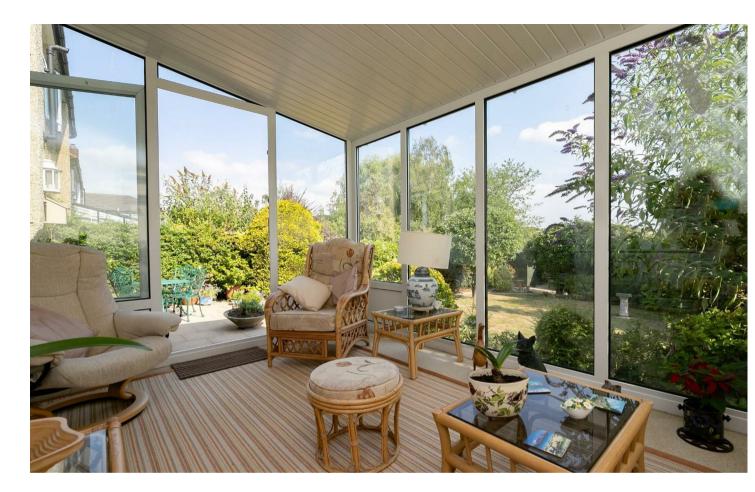

Accommodation is arranged over two floors comprising a large lounge, a separate dining room with patio doors opening onto the rear garden, a kitchen breakfast area, utility room/downstairs WC, a integral garage, a stunning light and airy conservatory completes the ground floor.