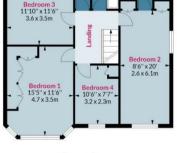

#### Harewood Hill, CM16

Approx. Gross Internal Area(Including Garage) 1598 Sq Ft - 148.45 Sq M Approx. Gross Internal Area(Excluding Garage) 1458 Sq Ft - 135.45 Sq M

**Ground Floor** Floor Area 726 Sg Ft - 67.45 Sg M

BUTLER 🔀 STAG

**First Floor** Floor Area 732 Sq Ft - 68.00 Sq M

Floor plan is for illustrative purposes only and is not to scale. Every attempt has been made to ensure the accuracy of the floor plan shown, however all measurements, fixtures, fittings and data shown are an approximate interpretation for illustrative purposes only. Illustrative purposes only. Ipaplus.com