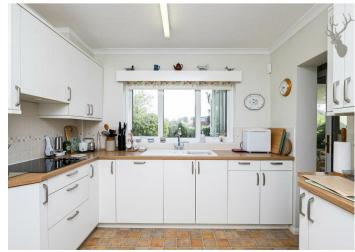

Accommodation is arranged over two floors comprising a large lounge, a separate dining room with patio doors opening onto the rear garden, a kitchen breakfast area, utility room/downstairs WC, a integral garage, a stunning light and airy conservatory completes the ground floor.