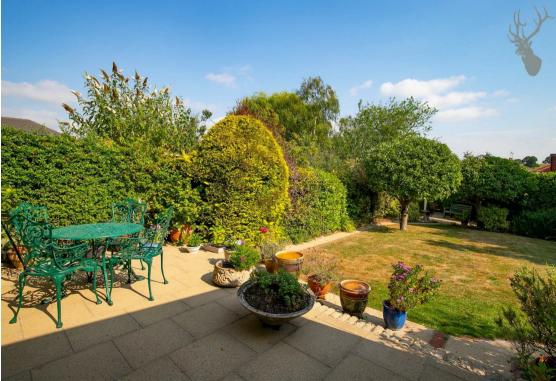

The first floor hosts four bedrooms, and a family bathroom. The master also having the benefit of an en-suite

The secluded rear garden extends to 75' approx. with a north east facing aspect, the front garden has a paved driveway perfect for off street parking for two vehicles.