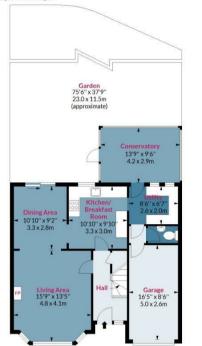

#### Harewood Hill, CM16

Approx. Gross Internal Area(Including Garage) 1598 Sq Ft - 148.45 Sq M Approx. Gross Internal Area(Excluding Garage) 1458 Sq Ft - 135.45 Sq M

**Ground Floor** Floor Area 726 Sg Ft - 67.45 Sg M

BUTLER 🔀 STAG

**First Floor** Floor Area 732 Sq Ft - 68.00 Sq M

Floor plan is for illustrative purposes only and is not to scale. Every attempt has been made to ensure the accuracy of the floor plan shown, however all measurements, fixtures, fittings and data shown are an approximate interpretation for illustrative purposes only. Illustrative purposes only. Ipaplus.com